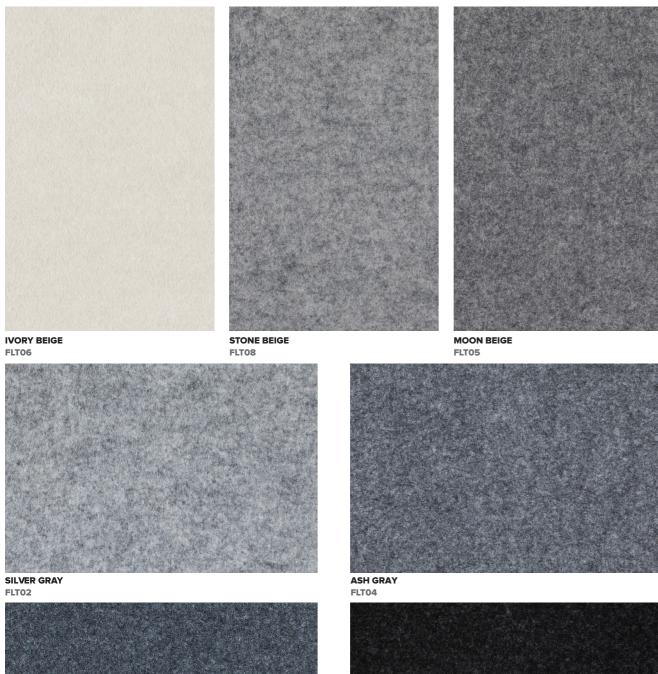

COLOR CHART

## NATURAL COLORS



## **MANDARIN** COLORS



\*The Feltouch colors you are viewing vary according to the screen characteristics of your TV / PC / tablet / smartphone, although they are selected to the closest to the original color tones. For the correct color result, we recommend that you examine the felt samples.





FLT02



ANTRASIT FLT01



\*The Feltouch colors you are viewing vary according to the screen characteristics of your TV / PC / tablet / smartphone, although they are selected to the closest to the original color tones. For the correct color result, we recommend that you examine the felt samples.





Easy Clear







FLM02



FLM11



FLM04



FLM07



FLM15



FLM17



FLM23





FLM01





FLM05





FLM18











FLM26



Recycled PET Fel