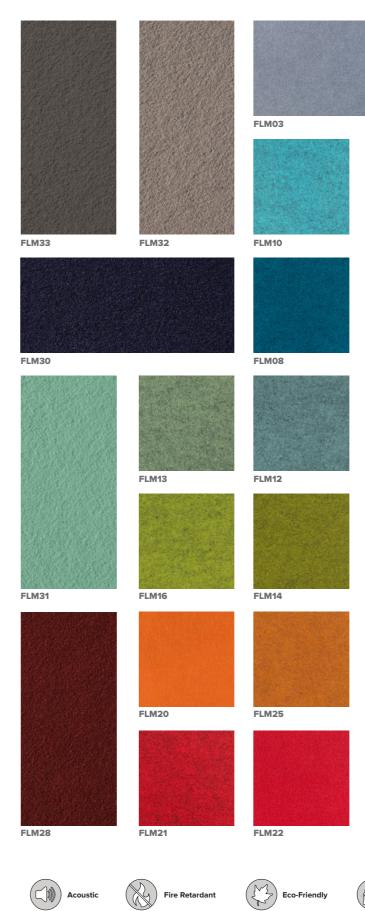

## **MANDARIN** COLORS

\*The Feltouch colors you are viewing vary according to the screen characteristics of your TV / PC / tablet / smartphone, although they are selected to the closest to the original color tones. For the correct color result, we recommend that you examine the felt samples.